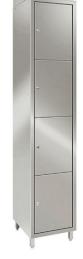

#### CONFIGURATIONS

| Height | Width x Depth | No. of Doors  |
|--------|---------------|---------------|
| 1800   | 300 x 300     | 1, 2, 3, 4, 6 |
| 1800   | 300 x 380     | 1, 2, 3, 4, 6 |
| 1800   | 300 x 450     | 1, 2, 3, 4, 6 |
| 1800   | 450 x 450     | 1, 2, 3, 4, 6 |

# **Specifications**

- Welded construction
- 0.9mm mild Steel
- Thick 304 quality stainless
- Choose from multiple widths & depths
- Doors mounted on 8mm stainless steel bar
- Delivered assembled
- UK Made