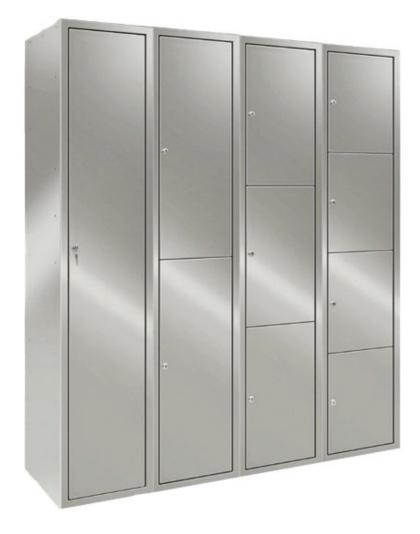

## **Brief Description**

High quality Stainless Steel Lockers suitable for many commercial applications. These lockers are a popular choice for work sites, kitchens, restaurants and hospitals.

# **Specifications**

- Welded construction
- 0.9mm mild Steel
- Thick 304 quality stainless
- Choose from multiple widths & depths
- Doors mounted on 8mm stainless steel bar
- Delivered assembled
- UK Made

#### CONFIGURATIONS

| Height | Width x Depth | No. of Doors  |
|--------|---------------|---------------|
| 1800   | 300 x 300     | 1, 2, 3, 4, 6 |
| 1800   | 300 x 380     | 1, 2, 3, 4, 6 |
| 1800   | 300 x 450     | 1, 2, 3, 4, 6 |
| 1800   | 450 x 450     | 1, 2, 3, 4, 6 |